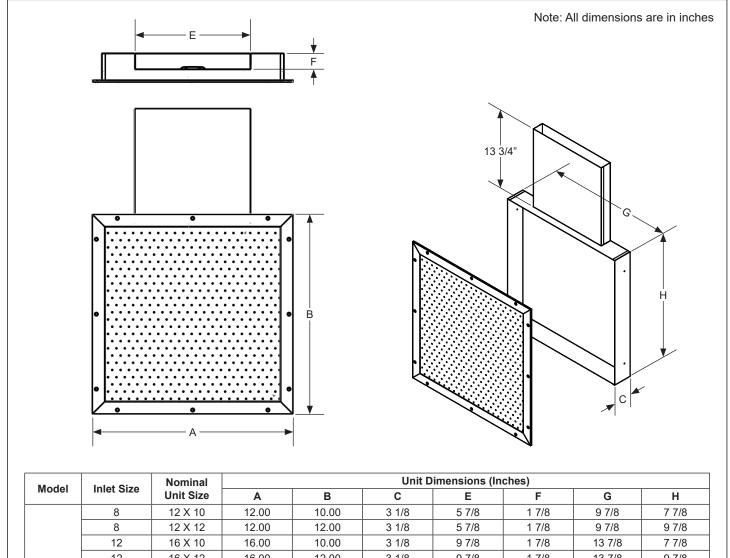

## **DVIR-F**

Rectangular Displacement Diffuser

· Flush or Wall Mount with Frame

| DVIRF | ð  | 12 X 12 | 12.00 | 12.00 | 31/8  | 57/8   | 17/8  | 97/8   | 97/8   |
|-------|----|---------|-------|-------|-------|--------|-------|--------|--------|
|       | 12 | 16 X 10 | 16.00 | 10.00 | 3 1/8 | 9 7/8  | 1 7/8 | 13 7/8 | 7 7/8  |
|       | 12 | 16 X 12 | 16.00 | 12.00 | 3 1/8 | 9 7/8  | 1 7/8 | 13 7/8 | 9 7/8  |
|       | 12 | 16 X 16 | 16.00 | 16.00 | 3 1/8 | 9 7/8  | 1 7/8 | 13 7/8 | 13 7/8 |
|       | 12 | 16 X 24 | 16.00 | 24.00 | 3 1/8 | 9 7/8  | 1 7/8 | 13 7/8 | 21 7/8 |
|       | 14 | 20 X 20 | 20.00 | 20.00 | 3 1/8 | 13 7/8 | 1 7/8 | 17 7/8 | 17 7/8 |
|       | 16 | 24 X12  | 24.00 | 12.00 | 3 1/8 | 13 7/8 | 1 7/8 | 21 7/8 | 9 7/8  |
|       | 16 | 24 X 18 | 24.00 | 18.00 | 3 1/8 | 13 7/8 | 1 7/8 | 21 7/8 | 15 7/8 |
|       | 16 | 24 X 24 | 24.00 | 24.00 | 3 1/8 | 13 7/8 | 1 7/8 | 21 7/8 | 21 7/8 |
|       | 23 | 24 X 30 | 24.00 | 30.00 | 4     | 19 7/8 | 2 7/8 | 21 7/8 | 27 7/8 |
|       | 23 | 24 X 36 | 24.00 | 36.00 | 4     | 19 7/8 | 2 7/8 | 21 7/8 | 33 7/8 |
|       | 23 | 24 X 48 | 24.00 | 48.00 | 4     | 19 7/8 | 2 7/8 | 21 7/8 | 45 7/8 |
|       | 23 | 30 X 24 | 30.00 | 24.00 | 4     | 19 7/8 | 2 7/8 | 27 7/8 | 21 7/8 |
|       | 23 | 36 X 12 | 36.00 | 12.00 | 4     | 19 7/8 | 2 7/8 | 33 7/8 | 9 7/8  |
|       | 23 | 36 X 24 | 36.0  | 24.00 | 4     | 19 7/8 | 2 7/8 | 33 7/8 | 21 7/8 |
|       | 23 | 48 X 12 | 48.00 | 12.00 | 4     | 19 7/8 | 2 7/8 | 45 7/8 | 9 7/8  |
|       | 23 | 49 X 24 | 48.00 | 24.00 | 4     | 19 7/8 | 2 7/8 | 45 7/8 | 21 7/8 |
|       | 27 | 60 X 24 | 60.00 | 24.00 | 4     | 23 7/8 | 2 7/8 | 57 7/8 | 21 7/8 |

## **General Description**

- DVIR-F is a rectangular displacement diffuser with 1-way discharge designed for flush mount applications
- The DVIR-F is designed to supply small to medium volumes of air at low velocity to the occupied zone
- Includes integral variable air pattern controllers for easy adjustment of the air flow spread pattern
- Includes air volume measurement outlet to facilitate balancing. K-factor is marked on outlet
- Material is galvanized steel & aluminum
- Optional duct cover (fixed length: 73-3/4")
- · Standard finish is #26 white (powdercoat)