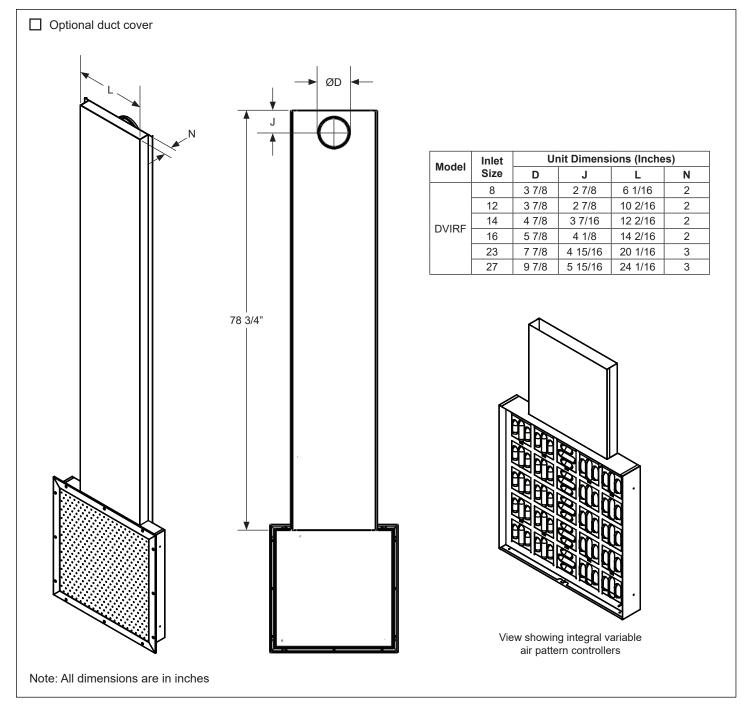

## **General Description**

- DVIR-F is a rectangular displacement diffuser with 1-way discharge designed for flush mount applications
- The DVIR-F is designed to supply small to medium volumes of air at low velocity to the occupied zone
- Includes integral variable air pattern controllers for easy adjustment of the air flow spread pattern
- Includes air volume measurement outlet to facilitate balancing. K-factor is marked on outlet
- Material is galvanized steel & aluminum
- Optional duct cover (fixed length: 73-3/4")
- · Standard finish is #26 white (powdercoat)